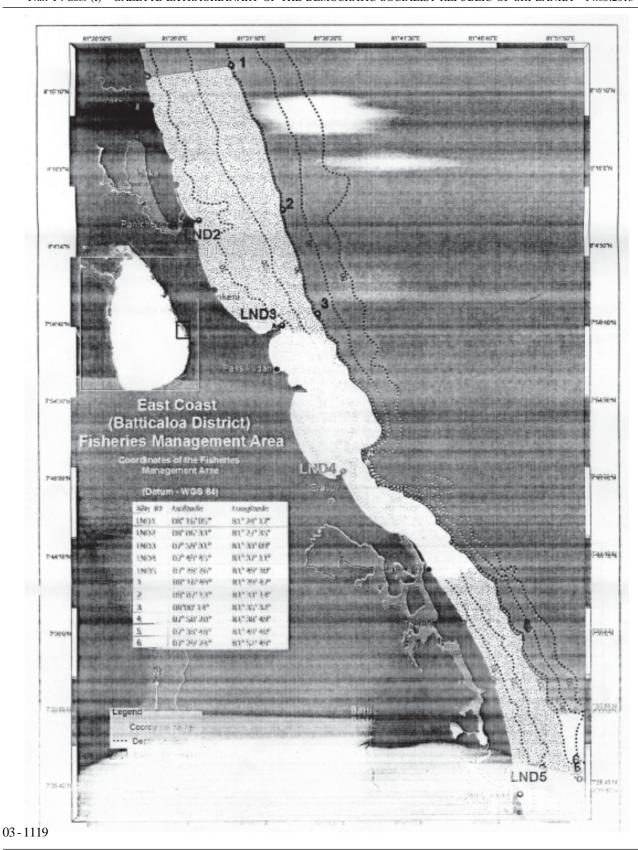

#### Order

The portion of the sea bounded by landward coastal stretch from Kadiraweli to Kallar and the seaward boundary along the 30m contour in the sea defined by the co-ordinates given in the following schedule and the attached map situated in the district of Batticaloa in the Eastern Province is designated as "East Coast (Batticaloa District) Fisheries Management Area".

### **SCHEDULE**

|                  | Site Identification | Latitude    | Longitude   |
|------------------|---------------------|-------------|-------------|
| Landwards limits | LND1                | 08" 16' 05" | 81" 24' 12" |
|                  | LND2                | 08" 06' 33" | 81" 27' 35" |
|                  | LND3                | 07" 59' 31" | 81" 33' 09" |
|                  | LND4                | 07" 49' 45" | 81" 37' 11" |
|                  | LND5                | 07" 28' 26" | 81" 49' 30" |
| Seawards limits  | 1                   | 08" 16' 49" | 81" 29' 47" |
|                  | 2                   | 08" 07' 13" | 81" 33' 14" |
|                  | 3                   | 08" 00' 14" | 81" 35' 32" |
|                  | 4                   | 07" 50' 20" | 81" 38' 49" |
|                  | 5                   | 07" 38' 48" | 81" 49' 40" |
|                  | 6                   | 07" 29' 24" | 81" 52' 49" |